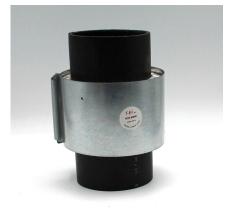

The MT4 recessed collar has a height of 70mm. The collar consists of a 0.60mm steel sheathprovided with an intumescent product - 2mm thick covered by an aluminum tape for protection against humidity. The intumescent product is fixed and calculated according to each diameter in order to compress the PVC and PP pipe to 100%.

The MT4 collar is placed around the synthetic pipe. It must be recessed. Easy placement by removing the slides, opening the sleeve, placing on the pipe and replacing the slides. The free air passage is 100% and the fire resistance can go up to 120min.