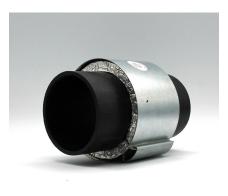

The MT4 recessed collar has a height of 70mm. The collar consists of a 0.60mm steel sheathprovided with an intumescent product - 2mm thick covered by an aluminum tape for protection against humidity. The intumescent product is fixed and calculated according to each diameter in order to compress the PVC and PP pipe to 100%.

The MT4 collar is placed around the synthetic pipe. It must be recessed. Easy placement by removing the slides, opening the sleeve, placing on the pipe and replacing the slides. The free air passage is 100% and the fire resistance can go up to 120min.