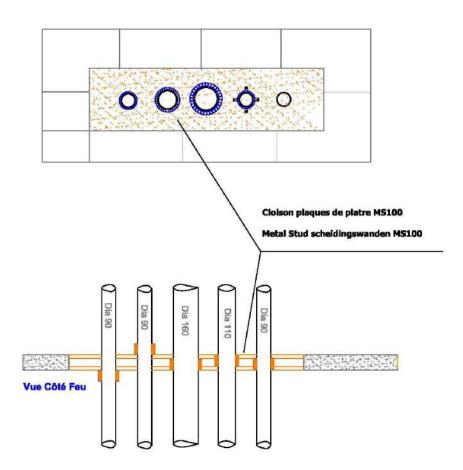

## **Placement in a MS100 partition**

3

TVA : LU24450724 Matricule : 2010 2217 12933

Mail : patricia@tei.lu Site : www.tei.lu

*9, Route des Trois Cantons L-8399 Windhof Tél.+352/27395514 Mobile +352/621228481* 