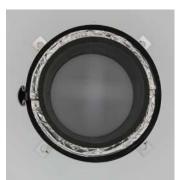

The collar MT3 completely closes the synthetic pipes. The collars MT3 must be placed applied. The placement is very easy and quick, even in places with little space.

T-Ei collars are tested in concrete walls, light partitions and Rockwool partitions according to the European standards currently in force 1366-3, ETAG 026-4: 2008, EN1364-1 / 2015 EN FPRen1364-5: 2017

The MT3 applied collar has a height of 110mm. The collar consists of a 0.60mm steel sheathprovided with an intumescent product - 2mm thick covered by an aluminum tape for protection against humidity. The intumescent product is fixed and calculated according to each diameter in order to compress the PVC and PP pipe to 100%.

The MT3 collar is placed around the synthetic pipe. It must be placed applied. Easy placement by removing the slides, opening the sleeve, placing on the pipe and replacing the slides. The free air passage is 100% and the fire resistance can go up to 120min.