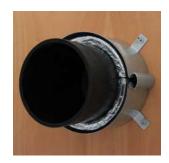

The collar MT3 completely closes the synthetic pipes. The collars MT3 must be placed applied. The placement is very easy and quick, even in places with little space.

T-Ei collars are tested in concrete walls, light partitions and Rockwool partitions according to the European standards currently in force 1366-3, ETAG 026-4: 2008, EN1364-1 / 2015 EN FPRen1364-5: 2017

The MT3 applied collar has a height of 110mm. The collar consists of a 0.60mm steel sheathprovided with an intumescent product - 2mm thick covered by an aluminum tape for protection against humidity. The intumescent product is fixed and calculated according to each diameter in order to compress the PVC and PP pipe to 100%.

The MT3 collar is placed around the synthetic pipe. It must be placed applied. Easy placement by removing the slides, opening the sleeve, placing on the pipe and replacing the slides. The free air passage is 100% and the fire resistance can go up to 120min.